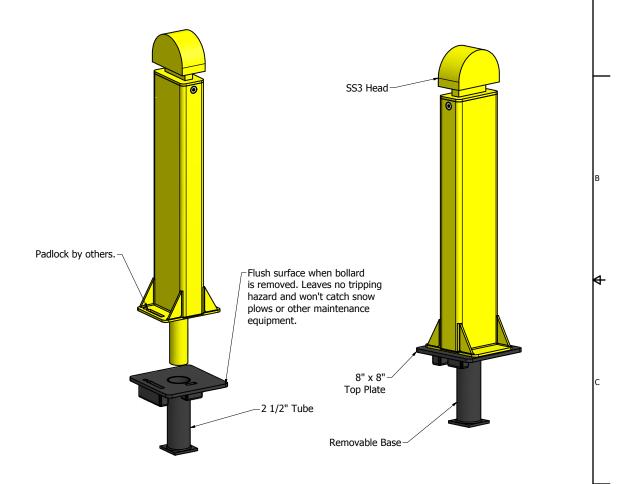

## Maxi Force™ Removable Bollard

Standard Body, Padlock Operated, Standard Style 3 Head, Removable Base

Above Grade Overall Height Below Grade

- No Maintenance / Durable steel construction
- One year warranty / Protected by \$1,000,000 in liability insurance
- No complex assembly required in the field
- Custom sizes, options, colors and finishes available upon request
- Finish options available (add code to the end of the model number)
- Powder coated (PC)
- Powder coated with DRYZINC primer (PCZ)
- Hot dip galvanized (G)
- Hot dip galvanized & powder coated (GPC)
- Reflective tape available upon request

## MaxiForce™ Traffic Control Bollards

7560 Main Street Sykesville, MD 21784

410-552-9888 (phone) - 410-552-9939 (fax)

www.maxiforcebollards.com - sales@maxiforcebollards.com

| MRSP-SS3-R |
|------------|
|------------|